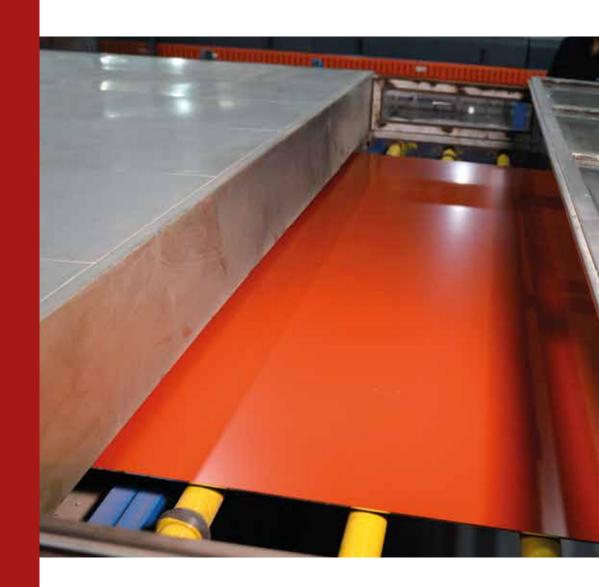

#### Decorative **Division**

We produce back painted color glass for decorative applications, kitchen cabinets and partitions. Currently nine different colors are available white, off white, blue, yellow, beige, red, bloody red, grey and black. World famous, Italian paint "Fenzi" is used at very high temperature to paint this glass for its life time application.