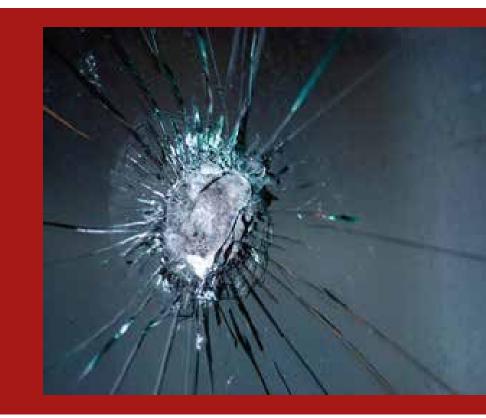

## Bullet Resistant Glass (BRG) Division

Bullet Resistant Glass (BRG) is made of multiple glass and interlayer films that have extreme shielding capability towards larger impacts. the different levels of bullet resistance glasses are able to shield varies bullets from penetration and prevent the broken parts from injuring people. we are level six certified processor of BRG glass