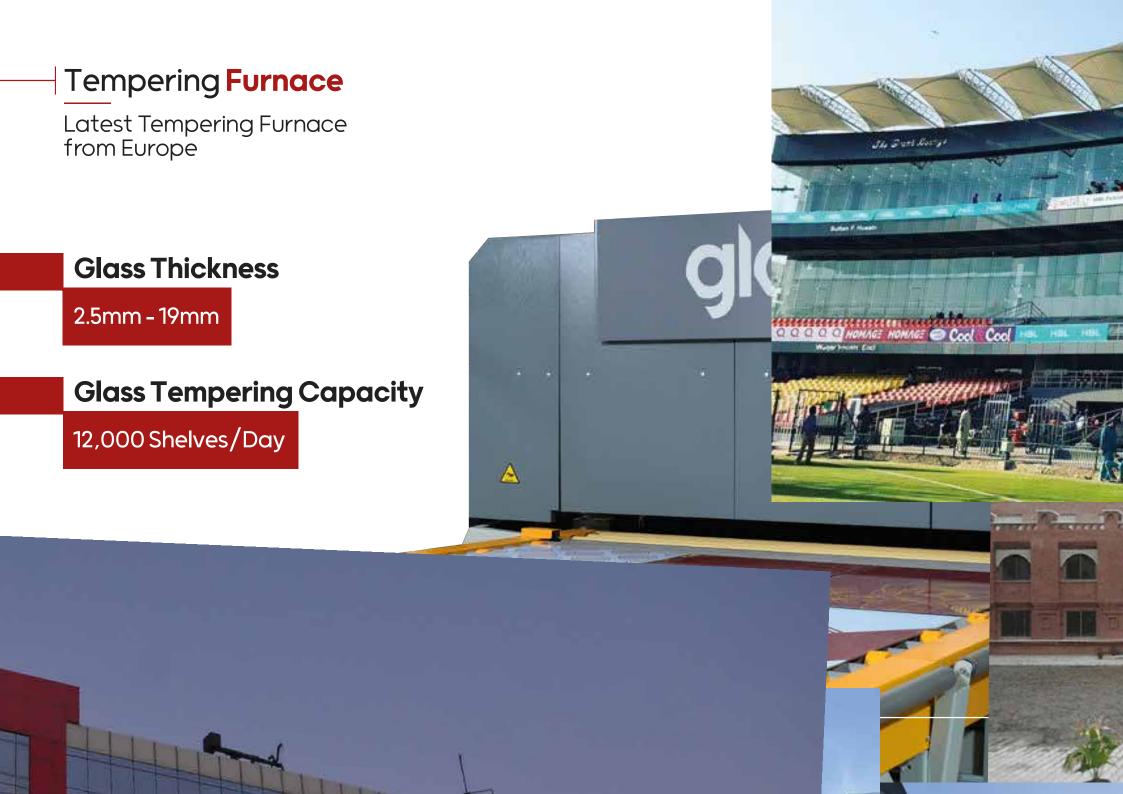

## **Architectural Division**

The Ghani Value Glass Limited has a facility to produce high quality tempered, laminated and double glazed glass.

GVGL has three tempering furnaces. New furnaces from Europe has been installed and can temper glass from 2.5mm - 19mm thickness with max size of 8ft x 12ft.