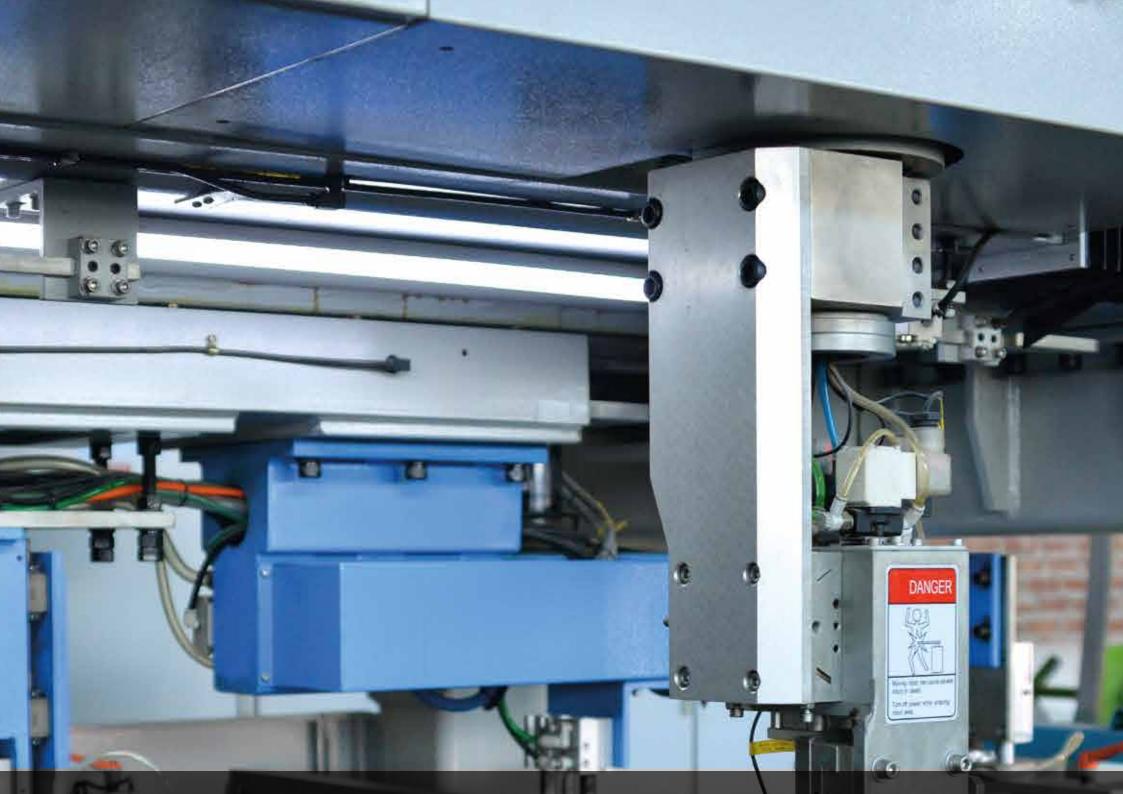

## **Architectural Division**

The Ghani Value Glass Limited has a facility to produce high quality tempered, laminated and double glazed glass.

GVGL has three tempering furnaces. New furnaces from Europe has been installed and can temper glass from 2.5mm - 19mm thickness with max size of 8ft x 12ft.

This furnace can process triple silver glazed glass

The only plant with robotic glass double glazing facility.

GVGL has best PVB lamination facility.

**Glass Cutting Capacity** with latest european CNC machine