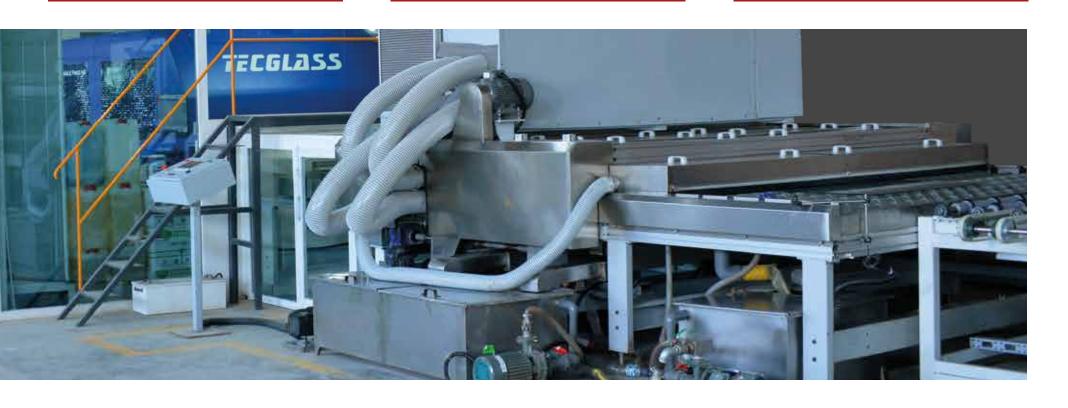

## Digital Glass Printing Machine

**Printing Capacity** 

11,000 Pcs/Day

**Maximum Glass Size** 

5ft - 8ft

**Glass Thickness** 

2.5mm - 12mm